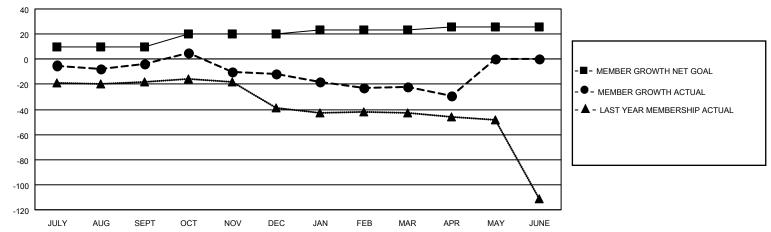

## District 3 NW

| Clubs RESULTS FOR 2022-2023 |   |   |   | Members RESULTS FOR 2022-2023 |    |    |    |
|-----------------------------|---|---|---|-------------------------------|----|----|----|
|                             |   |   |   |                               |    |    |    |
| JULY/AUG/SEPT               | 2 | 0 | 0 | JULY/AUG/SEPT                 | 10 | 38 | 35 |
| OCT/NOV/DEC                 | 2 | 0 | 0 | OCT/NOV/DEC                   | 10 | 32 | 36 |
| JAN/FEB/MAR                 | 0 | 0 | 0 | JAN/FEB/MAR                   | 3  | 14 | 21 |
| APR/MAY/JUNE                | 0 | 0 | 0 | APR/MAY/JUNE                  | 3  | 3  | 10 |