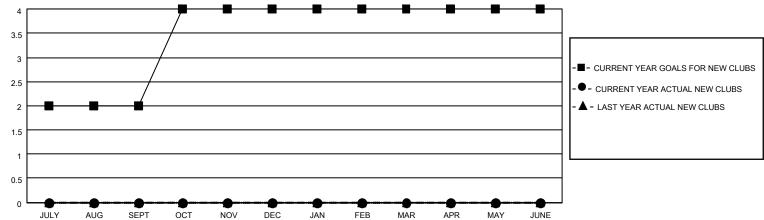

## District 3 NW

| Clubs RESULTS FOR 2022-2023 |   |   |   | Members RESULTS FOR 2022-2023 |    |    |    |
|-----------------------------|---|---|---|-------------------------------|----|----|----|
|                             |   |   |   |                               |    |    |    |
| JULY/AUG/SEPT               | 2 | 0 | 0 | JULY/AUG/SEPT                 | 10 | 38 | 35 |
| OCT/NOV/DEC                 | 2 | 0 | 0 | OCT/NOV/DEC                   | 10 | 32 | 36 |
| JAN/FEB/MAR                 | 0 | 0 | 0 | JAN/FEB/MAR                   | 3  | 14 | 21 |
| APR/MAY/JUNE                | 0 | 0 | 0 | APR/MAY/JUNE                  | 3  | 3  | 10 |